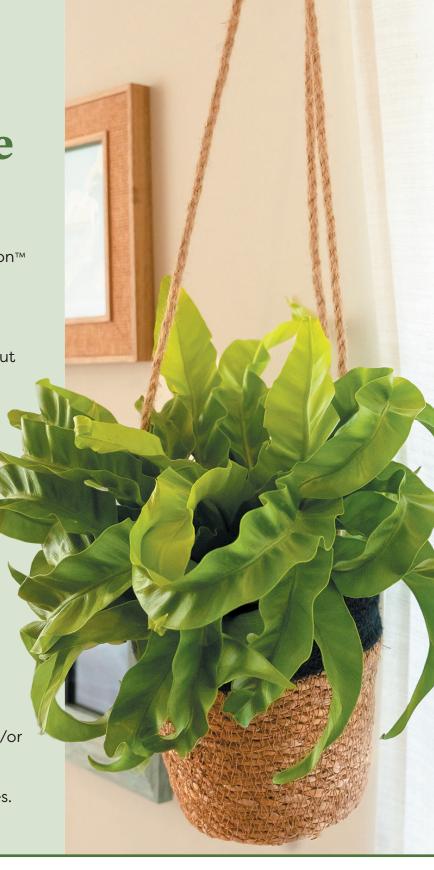

## **Canopy Couture**

Customers can explore a classic houseplant style in a new way with the Canopy Collection™ from leafjoy®. This carefully curated line of hanging baskets is comprised of premium varieties all chosen for their outstanding cascading or climbing performance. Indoor gardeners will love watching them branch out or trail from containers as they grow and change shape.

The Canopy Collection allows customers with even the most minimal space to bring the joy of houseplants to their homes or offices. It's one more way to bring nature inside!

With more than 30 varieties handpicked from our leafjoy littles™ and premium collections, there's something for every houseplant lover. Choose from seagrass or ceramic containers to offer options for a variety of décors and styles.