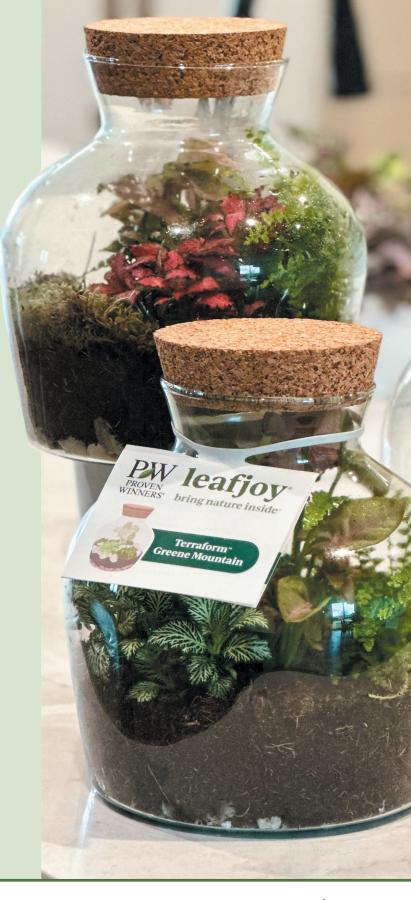

## Garden Flare Anywhere.

The NEW Terraform™ Terrariums from leafjoy® are the easiest, no-care way to bring nature to any indoor space. These self-contained ecosystems thrive without pruning, watering fertilizing, making them fool-proof options for indoor gardeners.

## **GREAT FOR:**

- Gifts
- Beginner gardeners
- Impulse buys
- Collectors
- Miniature gardeners

Boost sales year round with gardens customers can enjoy any time of year, in any weather.

**Available in 3 sizes:** Great Valley, Greene Mountain and Blue Ridge